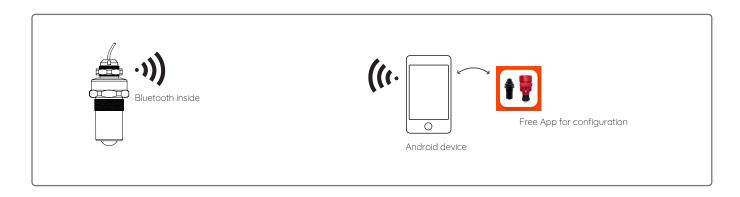

# CONFIGURATION TOOL

# COMPACT 80GHz RADAR LEVEL SENSOR FOR ENVIRONMENTAL AND SEMIINDUSTRIAL APPLICATIONS

The sensor features a standard 4-20 mA output for easy integration into monitoring or control systems, and comes with a pre-installed 5-meter cable for quick deployment. To simplify setup in the field, the device includes Bluetooth connectivity and can be fully configured using a free Android mobile application—no physical interface or laptop required. Ideal for semi-industrial and environmental applications, this cost-effective sensor combines accuracy, ease of installation, and durability in a compact form.

## CHARACTERISTIC FEATURES

• Easy site configuration thanks to Bluetooth connectivity and free Android App