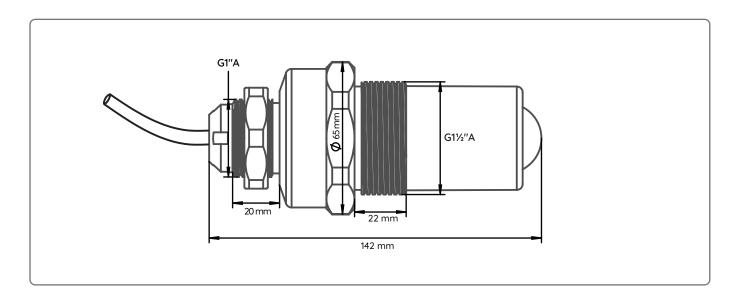

# DIMENSION

## APPLICATION USAGE

• Liquid Level Monitoring for tanks and open areas

| Versions                        | LevelD.86-A-10                                          | LevelD.86-A-20 | LevelD.86-A-35 |
|---------------------------------|---------------------------------------------------------|----------------|----------------|
| Measuring Range                 | 0-10 meter                                              | 0-20 meter     | 0-35 meter     |
| Accuracy                        | ± 2 mm                                                  | ± 4 mm         | ± 6 mm         |
| Technology                      | Non-Contact, Radar, 80GHz                               |                |                |
| Blind Area - Angle              | 100 mm blind and 6° angle                               |                |                |
| Process Connection (Bottom/Top) | G1-1/2" and G1"                                         |                |                |
| Cable                           | Integrated, 5 meters                                    |                |                |
| Working Temperature             | -40+80 °C                                               |                |                |
| Protection                      | IP68                                                    |                |                |
| Body Material                   | ABS (Body color may change)                             |                |                |
| Output Signal                   | 4-20 mA (2 wire)                                        |                |                |
| Power Supply                    | 24 Vdc (Typical) (1626 Vdc)                             |                |                |
| Connectivity                    | Bluetooth (for configuration, Android App is available) |                |                |