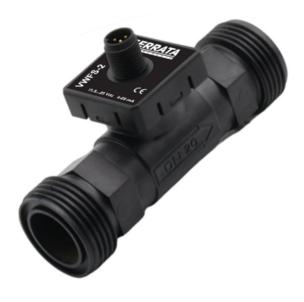

# Mini Vortex Flow Meter

## COMPACT & RELIABLE VORTEX BASED FLOWMETER FOR SMALL PIPE APPLICATIONS

Designed for ease of use and seamless integration, this transmitter features a simple 2-wire 4-20 mA output via an M12 5-pin connector. Whether used in compact OEM systems or standalone process lines, the device delivers dependable performance and is ideal for monitoring clean liquids in small pipelines. With its balance of affordability, durability, and measurement reliability, it's an excellent choice for cost-sensitive yet quality-conscious applications.