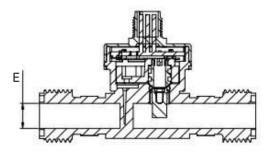

### APPLICATION USAGE

• Water Heater, Cleaning Industry, Medical, Food Processing, Heat Recovery System, Underfloow Heating, Methanol -Ethanol lines, Tap Water, Agriculture, Fish Farming

| Versions                 | VWFS-2-6  | VWFS-2-10                                                       | VWFS-2-20         | VWFS-2-25 |  |  |  |
|--------------------------|-----------|-----------------------------------------------------------------|-------------------|-----------|--|--|--|
| Process Connection       | G1/2"     | G1/2"                                                           | G1"               | G1-1/4"   |  |  |  |
| DN value                 | DN6       | DN10                                                            | DN20              | DN25      |  |  |  |
| Measuring Range          | 0,510 l/m | 232 l/m                                                         | 585 l/m           | 10150 l/m |  |  |  |
| Accuracy / Repeatability |           | ±1% of Full Range (< 50% range)<br>±2% of Reading (> 50% range) |                   |           |  |  |  |
| Working Temperature      |           | +2+90 °C (no thermal shock)                                     |                   |           |  |  |  |
| Ambient Temperature      |           | 0+65 °C                                                         |                   |           |  |  |  |
| Working Pressure         |           | max                                                             | x 10 Bar          |           |  |  |  |
| Medium to be measuring   |           | Clean Liquids                                                   | s, Drinking Water |           |  |  |  |
| Body Material            |           | PPS+GF                                                          |                   |           |  |  |  |
| Power Supply             |           | 24 Vdc (Typical) (11,525 Vdc)                                   |                   |           |  |  |  |
| Dimension                |           | Check next page                                                 |                   |           |  |  |  |
| Output Signal            | 4-20 mA   | 4-20 mA (2 wire connection) on M12 5pin connector               |                   |           |  |  |  |
|                          |           |                                                                 |                   |           |  |  |  |