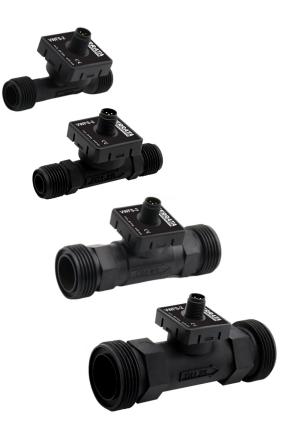

### **OPTIONS**

• DN6, DN10, DN20, DN25

### APPLICATION USAGE

• Water Heater, Cleaning Industry, Medical, Food Processing, Heat Recovery System, Underfloow Heating, Methanol -Ethanol lines, Tap Water, Agriculture, Fish Farming

| Versions                 | VWFS-2-6  | VWFS-2-10                                                       | VWFS-2-20         | VWFS-2-25 |  |  |  |
|--------------------------|-----------|-----------------------------------------------------------------|-------------------|-----------|--|--|--|
| Process Connection       | G1/2"     | G1/2"                                                           | G1"               | G1-1/4"   |  |  |  |
| DN value                 | DN6       | DN10                                                            | DN20              | DN25      |  |  |  |
| Measuring Range          | 0,510 l/m | 232 l/m                                                         | 585 l/m           | 10150 l/m |  |  |  |
| Accuracy / Repeatability |           | ±1% of Full Range (< 50% range)<br>±2% of Reading (> 50% range) |                   |           |  |  |  |
| Working Temperature      |           | +2+90 °C (no thermal shock)                                     |                   |           |  |  |  |
| Ambient Temperature      |           | 0+65 °C                                                         |                   |           |  |  |  |
| Working Pressure         |           | max                                                             | x 10 Bar          |           |  |  |  |
| Medium to be measuring   |           | Clean Liquids                                                   | s, Drinking Water |           |  |  |  |
| Body Material            |           | PPS+GF                                                          |                   |           |  |  |  |
| Power Supply             |           | 24 Vdc (Typical) (11,525 Vdc)                                   |                   |           |  |  |  |
| Dimension                |           | Check next page                                                 |                   |           |  |  |  |
| Output Signal            | 4-20 mA   | 4-20 mA (2 wire connection) on M12 5pin connector               |                   |           |  |  |  |
|                          |           |                                                                 |                   |           |  |  |  |