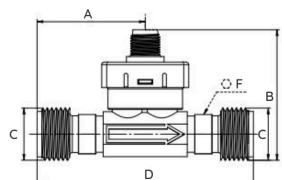

### APPLICATION USAGE

• Water Heater, Cleaning Industry, Medical, Food Processing, Heat Recovery System, Underfloow Heating, Methanol -Ethanol lines, Tap Water, Agriculture, Fish Farming

| Versions                 | VWFS-2-6  | VWFS-2-10                                                       | VWFS-2-20         | VWFS-2-25 |  |  |  |
|--------------------------|-----------|-----------------------------------------------------------------|-------------------|-----------|--|--|--|
| Process Connection       | G1/2"     | G1/2"                                                           | G1"               | G1-1/4"   |  |  |  |
| DN value                 | DN6       | DN10                                                            | DN20              | DN25      |  |  |  |
| Measuring Range          | 0,510 l/m | 232 l/m                                                         | 585 l/m           | 10150 l/m |  |  |  |
| Accuracy / Repeatability |           | ±1% of Full Range (< 50% range)<br>±2% of Reading (> 50% range) |                   |           |  |  |  |
| Working Temperature      |           | +2+90 °C (no thermal shock)                                     |                   |           |  |  |  |
| Ambient Temperature      |           | 0+65 °C                                                         |                   |           |  |  |  |
| Working Pressure         |           | max                                                             | x 10 Bar          |           |  |  |  |
| Medium to be measuring   |           | Clean Liquids                                                   | s, Drinking Water |           |  |  |  |
| Body Material            |           | PPS+GF                                                          |                   |           |  |  |  |
| Power Supply             |           | 24 Vdc (Typical) (11,525 Vdc)                                   |                   |           |  |  |  |
| Dimension                |           | Check next page                                                 |                   |           |  |  |  |
| Output Signal            | 4-20 mA   | 4-20 mA (2 wire connection) on M12 5pin connector               |                   |           |  |  |  |
|                          |           |                                                                 |                   |           |  |  |  |